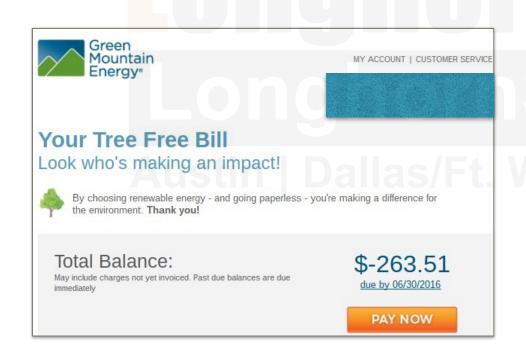

| mary    |          |
|--------------------------------------|---------|----------|
| Previous Balance<br>Credits/Payments | \$      | 3.11     |
|                                      | 2016 \$ | 3.11 CR  |
| Clean Energy Credit                  | \$      | 72.23 CR |
| Balance Forward                      | \$      | 72.23 CR |
| Current Charges                      | \$      | 54.31    |
| Amount Due                           | \$      | 17.92 CR |

Note: CR = Credit

See remaining pages for invoice details.



**CARD PAYMENT** Date of Invoice: June 17, 2016

INFORMATION ONLY - DO NOT PAY CREDIT BALANCE

-\$ 163.49

## **BILLING SUMMARY**

Product

Previous Amount Due
Payments
Current Electricity Charges

Credit Balance

Renewable Rewards
-\$159.20
-\$159.20
-\$163.49



Date of Invoice: November 8, 2016 CARD PAYMENT **INFORMATION ONLY - DO NOT PAY CREDIT BALANCE** -\$ 28.04 **BILLING SUMMARY** Product Renewable Rewards<sup>e</sup> 12 Previous Amount Due \$2.52 Payments **-**2.52 Current Electricity Charges -28.04 **Credit Balance** -\$28.04 **ELECTRICITY USAGE SUMMARY** kWh

## **BEYOND POWER**

PO Box 203690 Dallas, TX 75320

CUSTOMER SERVICE: (888) 316-4607

Mon-Fri 8am-7pm

TXCustomercare@beyondpower.com www.beyondpower.com/

Outage Reporting: (888) 313-4747

Summary as of Nov 01, 2016

(account details start on next page)

For more information about residential electric service please visit www.PowerToChoose.com.



Austin | Dallas/Ft. Worth | San Antonio

| Amount Due Nov 17, 2016:   | (\$45.95) |
|----------------------------|-----------|
| Curren