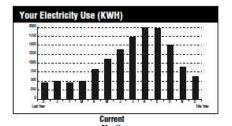

# **Service Details**

After going solar: December 2016

 Days of service
 33

 kWh used
 -8

 Avg. kWh per day
 -0.2

 Avg. cost per day
 (\$0.27)

 4 month avg. consumption: 379.00

SHEE

# **ELECTRIC SERVICE**

| Meter #        |            |            |            |
|----------------|------------|------------|------------|
| Read Date      | 11/09/2016 | 12/12/2016 | Read Diff. |
| Delivered Read | 2923       | 3211       | 288        |
| Received Read  | 879        | 1174       | 295        |
| Net Read       | 2044       | 2036       | -8         |