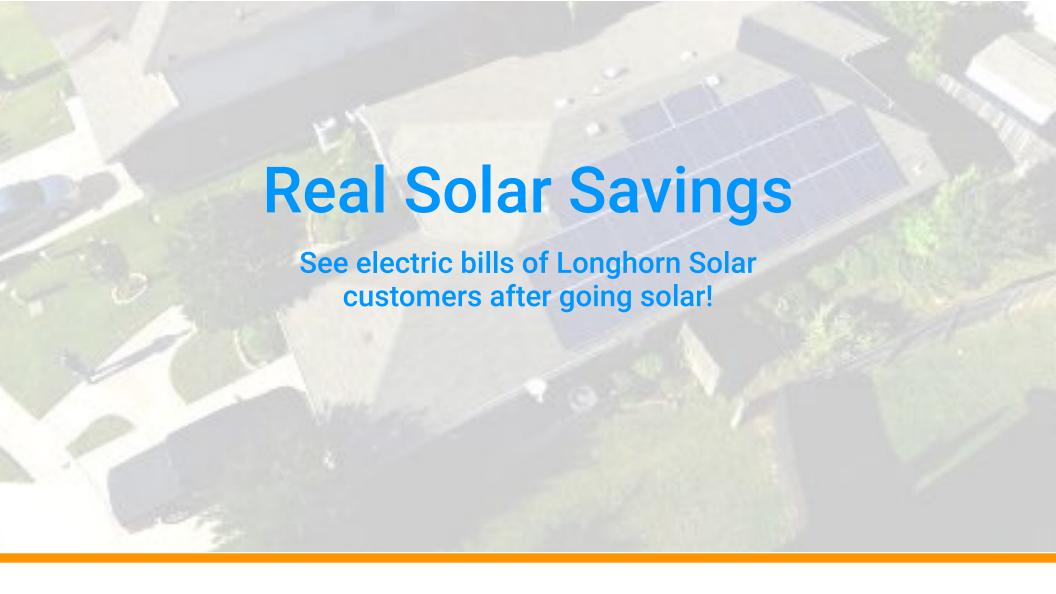

# **Service Details**

 Days of service
 30

 kWh used
 625

 Avg. kWh per day
 20.8

 Avg. cost per day
 \$1.95

 13 month avg. consumption: 1072.15

# **Service Details**

After going solar: December 2016

 Days of service
 33

 kWh used
 -8

 Avg. kWh per day
 -0.2

 Avg. cost per day
 (\$0.27)

 4 month avg. consumption: 379.00

SHEE